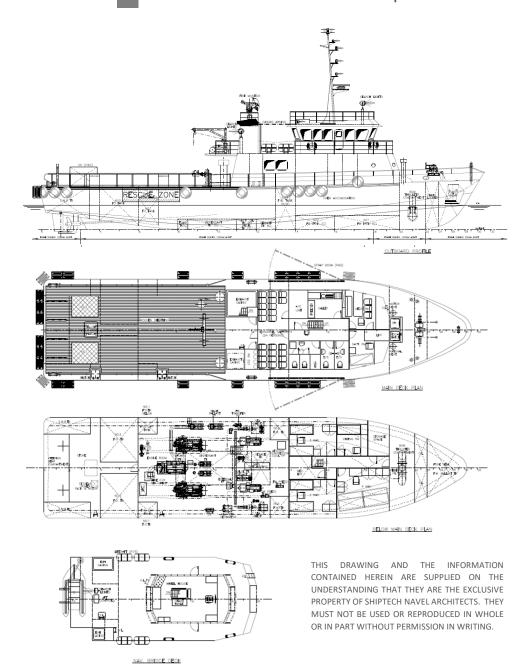

# **SK LINE 805**

# 34M GENERAL PURPOSE VESSEL

#### **DIMENSION**

L.O.A. 34.00 m Beam 8.00 m Depth 3.30 m Draft (max) 2.387 m **GRT** 217 Tonnes **NRT** 65 Tonnes

## **ACCOMMODATION**

1 Man Cabin 2x 1 (2) 3 Men Cabin 2x 3 (6) 4 Men Cabin 1x 4 (4) Total 12 berths