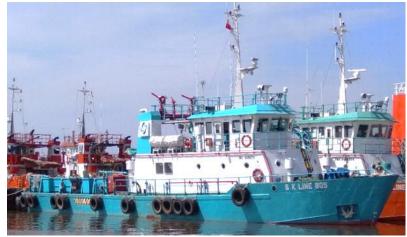

# **SK LINE 805**

## **VESSEL PARTICULARS**

Class Flag Malaysia P.O.R Kuching **Year Built** 2012

Builder Nam Cheong Dockyard

Malaysia

IMO 9498078 Official Number 333056 Call Sign 9WPN2

#### **DIMENSION**

L.O.A. 34.00 m Beam 8.00 m Depth 3.30 m Draft (max) 2.387 m **GRT** 217 Tonnes **NRT** 65 Tonnes

### **CARGO CAPACITIES**

46.94 Tonnes Deadweight 10 Tonnes Deck Cargo **Deck Loading** 3.0 Tonnes/m<sup>2</sup>

Deck Area 84 m<sup>2</sup> Fresh Water  $43.7 \text{ m}^3$ **Ballast Water** 15.16 m<sup>3</sup> **Fuel Oil** 60.3 m<sup>3</sup>  $7.18 \text{ m}^3$ Dispersant 1.40 m<sup>3</sup> Foam

## **ACCOMMODATION**

1 Man Cabin 2x 1 (2) 3 Men Cabin 2x 3 (6) 4 Men Cabin 1x 4 (4) Total 12 berths

### **PERFORMANCE**

**Speed** 10 knots

# 34M GENERAL PURPOSE VESSEL





#### **PROPULSION & POWER PLANT**

**Propellers** 2x 537KW Fixed Pitch Propellers

**Bow Thruster** 1x 1.0T Thrust each **Main Engine** 2x 537KW 1800 rpm **Main Generator** 2x 80KW, 415V3Ph50Hz

### **DECK MACHINERY**

**Tow Hook** 1x 5 Tonnes SWL Capstan 1x 3 Tonnes SWL

#### **CARGO HANDLING CAPACITY**

1x 13 m<sup>3</sup>/hr @ 20 m head Fresh Water **Ballast Water** 1x 30 m<sup>3</sup>/hr @ 30 m head Fuel Oil 1x 13 m<sup>3</sup>/hr @ 20 m head

#### **NAVIGATION EQUIPMENT**

Radar, Magnetic Compass, Satellite Compasses, GPS, AIS Echo Sounder, Speed Log, Navtex, BNWAS

## **COMMUNICATION EQUIPMENT**

GMDSS A1+A2, VHF Radios, Intercom System, EPIRB Public Address, SART

## **FIRE-FIGHTING EQUIPMENT**

Pump: 1x 1200 m<sup>3</sup>/hr @ 130 MLC **External FiFi** (Half-FiFi) Monitor: 2x 600