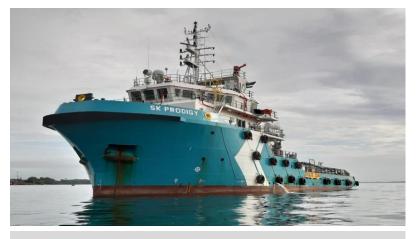

# **SK PRODIGY**

# **59.25M ANCHOR HANDLING TUG SUPPLY VESSEL** 60T BP | 5150 BHP | DP1 | FIFI 1 | 42 MEN | 330M<sup>2</sup>