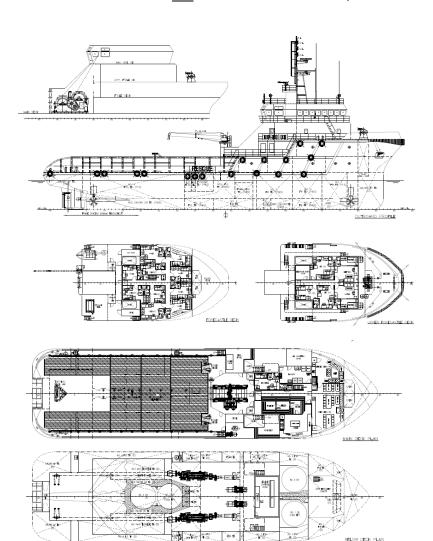

# **59.25M ANCHOR HANDLING TUG SUPPLY VESSEL** 60T BP | 5150 BHP | DP1 | FIFI 1 | 42 MEN | 330M<sup>2</sup>

#### **DECK MACHINERY**

Tugger winch Capstan

AHT Winch

**Storage Reel** Shark Jaw

**Towing Pins Stern Roller** 

Eroch Wator

**Provision Crane** 

| KY |                                       |
|----|---------------------------------------|
|    | 2x 10 Tonnes SWL                      |
|    | 2x 5 Tonnes SWL                       |
|    | 1x 3 Tonnes SWL @ 9 m radius          |
|    | 1x Electro-Hydraulic Double Drum AH/T |
|    | Winch                                 |
|    | Line pull: 150 Tonnes                 |
|    | Brake: 200 Tonnes                     |
|    | Drum cap: 1000m x 56mm dia. Wire      |
|    | 1x 1000m x 56mm dia. Wire             |
|    | 1x 200 Tonnes SWL                     |
|    | 1x 200 Tonnes SWL                     |
|    | 1x 4m(L) x 1.6m(dia.) 200Tonnes SWL   |
|    |                                       |

#### **CARGO HANDLING CAPACITY**

| Fresh water |  |
|-------------|--|
| Drill Water |  |
| Fuel Oil    |  |
| Mud         |  |
| Brine       |  |
| Dry Bulk    |  |
| Water Maker |  |

1x 125 m<sup>3</sup>/hr @ 75 m head 1x 100 m<sup>3</sup>/hr @ 75 m head 1x 150 m<sup>3</sup>/hr @ 75 m head 2x 75 m<sup>3</sup>/hr @ 75 m head 1x 75 m<sup>3</sup>/hr @ 75 m head 2x 13 m<sup>3</sup>/min @ 5.6 bar 1x 5 m<sup>3</sup>/day