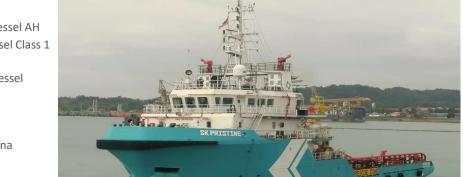

# **SK PRISTINE**

# **59.25M ANCHOR HANDLING TUG SUPPLY VESSEL** 60T BP | 5150 BHP | DP1 | FIFI 1 | 42 MEN | 330M<sup>2</sup>

#### **VESSEL PARTICULARS**

Class ABS ★A1 Towing Vessel AH

© Fire Fighting Vessel Class 1

**₩**AMS **₩**DPS-1

Offshore Support Vessel

Flag Malaysia P.O.R Port Kelang

Year Built 2013

Builder Fujian Shipyard, China