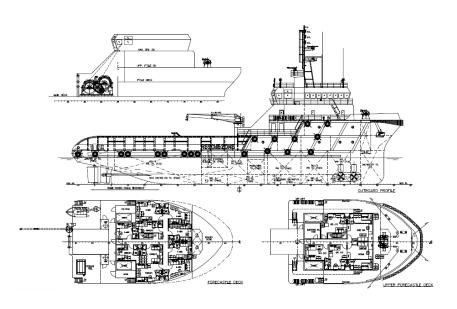

# SK PRISTINE | 59.25M ANCHOR HANDLING TUG SUPPLY VESSEL

THIS DRAWING AND THE INFORMATION CONTAINED HEREIN ARE SUPPLIED ON THE UNDERSTANDING THAT THEY ARE THE EXCLUSIVE PROPERTY OF KHIAM CHUAN MARINE PTE LTD. THEY MUST NOT BE USED OR REPRODUCED IN WHOLE OR IN PART WITHOUT PERMISSION IN WRITING.