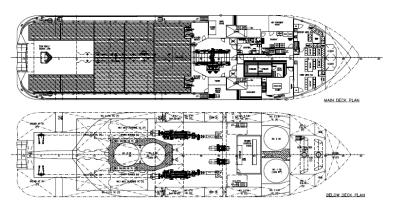

#### **DIMENSION**

 L.O.A.
 59.25 m

 Beam
 14.95 m

 Depth
 6.10 m

 Draft (max)
 4.95 m

 GRT
 1683 Tonnes

 NRT
 504 Tonnes

# **CARGO CAPACITIES**

Deadweight1319 TonnesDeck Cargo500 TonnesDeck Loading7.5 Tonnes/m²Deck Area330 m²Eresh Water301 m³

 Fresh Water
 301 m³

 Drill/Ballast Water
 401 m³

 Fuel Oil
 527 m³

 Mud
 378 m³

 Brine
 166 m³

#### **ACCOMMODATION**

 1 Man Cabin
 4x 1 (4)

 2 Men Cabin
 3x 2 (6)

 4 Men Cabin
 8x 4 (32)

 Total
 42 berths

 Hospital
 1 berth

#### **DECK MACHINERY**

Tugger winch2x 10 Tonnes SWLCapstan2x 5 Tonnes SWL

**Provision Crane** 1x 3 Tonnes SWL @ 9 m radius

AHT Winch 1x Electro-Hydraulic double drum AH/T Winch

Line pull: 150 Tonnes Brake: 200 Tonnes

Drum cap: 1000m x 56mm dia. Wire

**Storage Reel** 1x 1000m x 56mm dia. Wire

Shark Jaw 1x 200 Tonnes SWL Towing Pins 1x 200 Tonnes SWL

Stern Roller 1x 4m(L) x 1.6m(dia.) 200Tonnes SWL