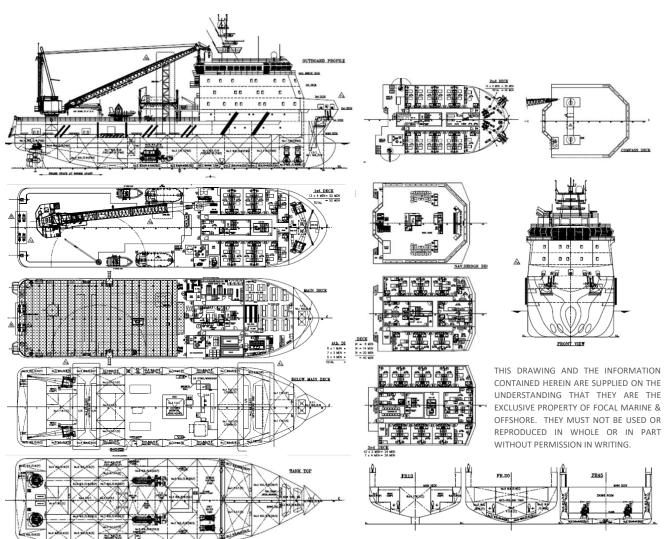

RMANCE**

Speed 10 knots

#### **PROPULSION & POWER PLANT**

Propellers2x 2206KW Azimuth ThrustersBow Thruster2x 785KW, 12T Thrust eachMain Engine2x 2206KW 800 rpmMain Generator2x 715KW, 440V3Ph60HzShaft Generator2x 1236KW, 440V3Ph60HzEmerg Generator1x 150KW, 440V3Ph60Hz

#### **DECK MACHINERY**

Tugger winch2x 10 Tonnes SWLCapstan2x 5 Tonnes SWL

Provision Crane1x 3 Tonnes SWL @ 12 m radius4 Points Mooring4x Electro-Hydraulic Mooring Winches

Line pull: 50 Tonnes Brake: 120 Tonnes

Drum cap: 1500m x 42mm dia. Wire 4x 5 Tonnes Delta Flipper Anchors

Main/Pedestal Crane 1x 50 Tonnes @ 12 m radius

Boom Length: 36.6m lattice type API 2C, certified for Personnel Lifting

#### **CARGO HANDLING CAPACITY**

Water Maker 2x 40 m<sup>3</sup>/day





## SK MARCO POLO | 78M ACCOMMODATION WORK BOAT



#### **NAVIGATION EQUIPMENT**

Radars, Magnetic Compass, Gyro Compasses, DGPSs, AIS Autopilot, Echo Sounder, Speed Log, Navtex, Weather Fax SSAS, BNWAS, (VDR), (ECDIS)

### **COMMUNICATION EQUIPMENT**

GMDSS A1+A2+A3, VSAT

#### **FIRE-FIGHTING EQUIPMENT**

External FiFi Pump: 2x 1700 m3/hr

Monitor: 1x 1200 m3/hr (water/foam)

Monitor: 1x 1200 m3/hr (water)

Oil Dispersant 2x 6m spray booms with nozzles

#### **SAFETY EQUIPMENT**

**Rescue Boat** 2x 6 men Fast Rescue Boat

118 KW in board engine, waterjet

**Lifeboat** 2x 100 men Life Boats

## **SKOM SDN BHD** (1182610-K)

B03-B-17-1, Menara 3A, No.3, Jalan Bangsar, KL Eco City, 59200 Kuala Lumpur, Malaysia Tel: +603-2280 6777 | Fax: +603-2201 7778 | www.skom.com.my