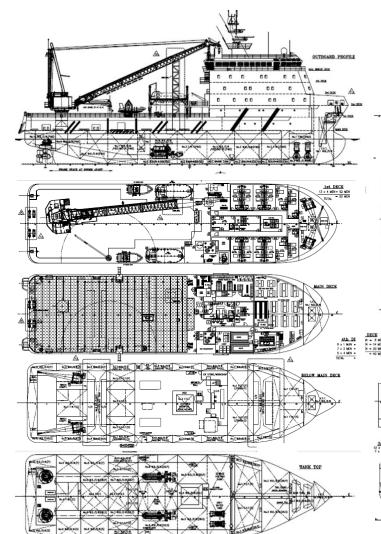

## SK MAGNITUDE | 78M ACCOMMODATION WORK BOAT

THIS DRAWING AND THE INFORMATION CONTAINED HEREIN ARE SUPPLIED ON THE UNDERSTANDING THAT THEY ARE THE EXCLUSIVE PROPERTY OF FOCAL MARINE & OFFSHORE. THEY MUST NOT BE USED OR REPRODUCED IN WHOLE OR IN PART WITHOUT PERMISSION IN WRITING.