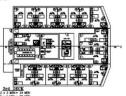

# **78M ACCOMMODATION WORK BOAT** 50T CRANE | DP 2 | FIFI 1 | 200 MEN | 750 m<sup>2</sup>

## SK MAGNITUDE | 78M ACCOMMODATION WORK BOAT

THIS DRAWING AND THE INFORMATION CONTAINED HEREIN ARE SUPPLIED ON THE UNDERSTANDING THAT THEY ARE THE EXCLUSIVE PROPERTY OF FOCAL MARINE & OFFSHORE. THEY MUST NOT BE USED OR REPRODUCED IN WHOLE OR IN PART WITHOUT PERMISSION IN WRITING.