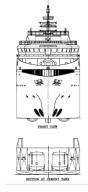

#### **DIMENSION**

 L.O.A.
 64.80 m

 Beam
 16.00 m

 Depth
 6.80 m

 Draft (max)
 5.47 m

 GRT
 2332 Tonnes

 NRT
 699 Tonnes

# **ACCOMMODATION**

 1 Man Cabin
 6x 1 (6)

 2 Men Cabin
 8x 2 (16)

 4 Men Cabin
 7x 4 (28)

 Total
 50 berths

 Hospital
 1 berth