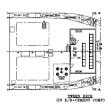

# **ACCOMMODATION**

 1 Man Cabin
 6x 1 (6)

 2 Men Cabin
 8x 2 (16)

 4 Men Cabin
 7x 4 (28)

 Total
 50 berths

 Hospital
 1 berth