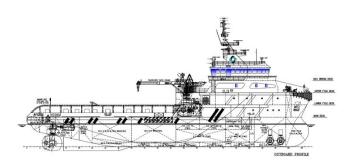

# **SK KINETIK**

# **64.8M ANCHOR HANDLING TUG SUPPLY VESSEL (DIESEL-ELECTRIC)** 80T BP | 7643 BHP | DP2 | FIFI 1 | 50 MEN | 420 M<sup>2</sup>

#### **DIMENSION**

 L.O.A.
 64.80 m

 Beam
 16.00 m

 Depth
 6.80 m

 Draft (max)
 5.47 m

 GRT
 2332 Tonnes

 NRT
 699 Tonnes