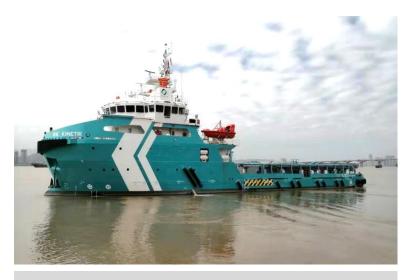

# **SK KINETIK**

# **64.8M ANCHOR HANDLING TUG SUPPLY VESSEL (DIESEL-ELECTRIC)** 80T BP | 7643 BHP | DP2 | FIFI 1 | 50 MEN | 420 M<sup>2</sup>