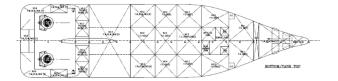

# **DECK MACHINERY**

Tugger winch2x 10 Tonnes SWLCapstan2x 10 Tonnes SWL

**Provision Crane** 1x 5/7.5 Tonnes SWL @ 15/10 m radius

Telescopic type

AHT Winch 1x Electro-Hydraulic double drum AH/T

Winch

Line pull: 150 Tonnes Brake: 250 Tonnes

Drum cap: 1250m x 60mm dia. Wire

Storage Reel 1x 3300m x 60mm dia. Wire

Shark Jaw 1x 200 Tonnes SWL
Towing Pins 1x 115 Tonnes SWL

Stern Roller 1x 4m(L) x 1.8m(dia.) 250Tonnes SWL

#### **CARGO HANDLING CAPACITY**

 Fresh Water
 1x 100 m³/hr @ 80 m head

 Drill Water
 1x 100 m³/hr @ 80 m head

 Fuel Oil
 2x 100 m³/hr @ 80 m head

 Base Oil
 1x 75 m³/hr @ 80 m head

 Mud
 2x 75 m³/hr @ 240 m head

 Brine
 2x 75 m³/hr @ 240 m head

 Dry Bulk
 2x 13 m³/min @ 5.6 bar

Water Maker 1x 10 m<sup>3</sup>/day