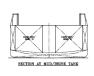

#### **CARGO CAPACITIES**

Deadweight1833 TonnesDeck Cargo650 TonnesDeck Loading7.5 Tonnes/m²

Deck Area 420 m<sup>2</sup> Fresh Water 397 m<sup>3</sup> Drill/Ballast Water 641 m<sup>3</sup> Fuel Oil 605 m<sup>3</sup> **Base Oil** 123 m<sup>3</sup> Mud 411 m<sup>3</sup> **Brine** 411 m<sup>3</sup> **Dry Bulk**  $172 \text{ m}^3$ **Recovery Oil** 411 m<sup>3</sup>