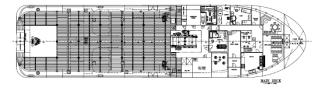

#### **CARGO CAPACITIES**

Deadweight1833 TonnesDeck Cargo650 TonnesDeck Loading7.5 Tonnes/m²

Deck Area 420 m<sup>2</sup> Fresh Water 397 m<sup>3</sup> Drill/Ballast Water 641 m<sup>3</sup> Fuel Oil 605 m<sup>3</sup> **Base Oil** 123 m<sup>3</sup> Mud 411 m<sup>3</sup> **Brine** 411 m<sup>3</sup> **Dry Bulk**  $172 \text{ m}^3$ **Recovery Oil** 411 m<sup>3</sup>

# **DECK MACHINERY**

Tugger winch2x 10 Tonnes SWLCapstan2x 10 Tonnes SWL

**Provision Crane** 1x 5/7.5 Tonnes SWL @ 15/10 m radius

Telescopic type

AHT Winch 1x Electro-Hydraulic double drum AH/T

Winch

Line pull: 150 Tonnes Brake: 250 Tonnes

Drum cap: 1250m x 60mm dia. Wire

Storage Reel 1x 3300m x 60mm dia. Wire

Shark Jaw 1x 200 Tonnes SWL
Towing Pins 1x 115 Tonnes SWL

Stern Roller 1x 4m(L) x 1.8m(dia.) 250Tonnes SWL