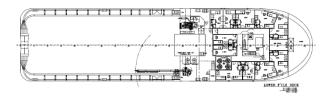

# **ACCOMMODATION**

 1 Man Cabin
 6x 1 (6)

 2 Men Cabin
 8x 2 (16)

 4 Men Cabin
 7x 4 (28)

 Total
 50 berths

 Hospital
 1 berth